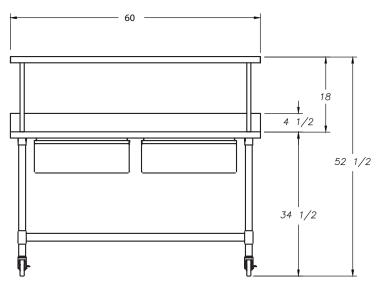

## **DIMENSIONS**

| OVERALL DIMENSIONS                                  | inches | 60" W x 30" D x 52½" H  |
|-----------------------------------------------------|--------|-------------------------|
|                                                     | cm     | 152 W x 76 D x 133 H cm |
| SHIPPING DIMENSIONS                                 | inches | 63" x 38" x 48"         |
| (Approximate, shipped in carton on pallet or crate) | cm     | 160 x 97 x 122 cm       |
| , ,                                                 | lbs    | 313 lbs                 |
|                                                     | kg     | 142 kg                  |