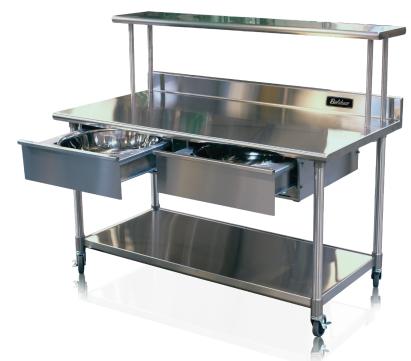

Belshaw

Belshaw's ST2 Sugaring Table is a work stand that includes a work surface, storage shelf, and 2 large bowls for sugars, sprinkles or other dry finishes.

## **STANDARD FEATURES**

- 12.5 sq. ft. (1.16 m<sup>2</sup>) work surface.
- Full size storage shelf below work surface
- Smaller upper storage shelf
- Two drawers with bowls on all-stainless rollers
- 17-inch stainless steel bowls, 20 quarts each (19Liters).
- Stainless steel construction throughout.
- Caster wheels, 2 lockable.
- Certified to NSF-2