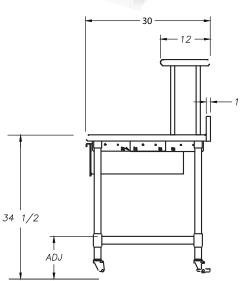

## **DIMENSIONS**

| OVERALL DIMENSIONS                                  | inches | 60" W x 30" D x 52½" H  |
|-----------------------------------------------------|--------|-------------------------|
|                                                     | cm     | 152 W x 76 D x 133 H cm |
| SHIPPING DIMENSIONS                                 | inches | 63" x 38" x 48"         |
| (Approximate, shipped in carton on pallet or crate) | cm     | 160 x 97 x 122 cm       |
| , ,                                                 | lbs    | 313 lbs                 |
|                                                     | kg     | 142 kg                  |